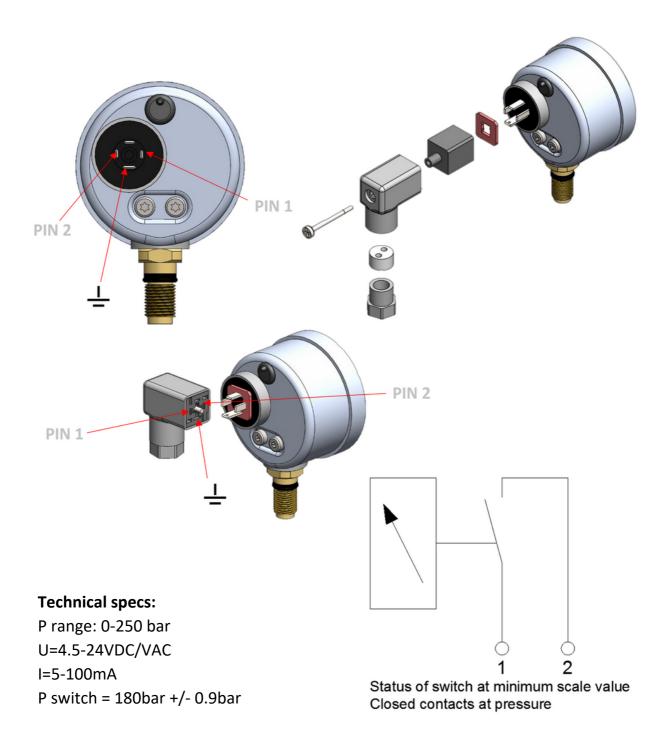

### Pressure Gauge 200 Bar - NF385022

DETAIL A

The pressure gauge incorporating low pressure switch is connected to the cylinder valve via the M10 x 1 port. When fitting the pressure gauge, screw the unit into the port until it stops (finger tight), if necessary, turn it back to a maximum of one revolution for correct orientation of the gauge dial. Before screwing the gauge into place, check that the 'O'-ring seal and back-up ring are not damaged.

Normally <u>Open</u> when cylinder pressure low (i.e. <180 bar)

Normally <u>Closed</u> when connected to pressurized cylinder

DS 09FSL Inertech Rev B - May 2023

Above 180 bar switch is normally closed (correctly pressurized cylinder 200 bar).

If cylinder pressure drops below 180 bar the switch opens and the circuit is broken. Minimum 180 bar are required to keep switch closed and maintain monitoring circuit