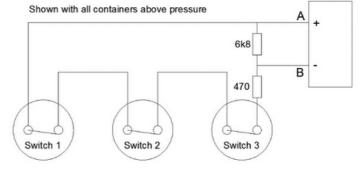

Normally <u>Open</u> when cylinder pressure low (i.e. <180 bar)

Normally <u>Closed</u> when connected to pressurized cylinder

DS 09FSL Inertech Rev B - May 2023

Above 180 bar switch is normally closed (correctly pressurized cylinder 200 bar).

If cylinder pressure drops below 180 bar the switch opens and the circuit is broken. Minimum 180 bar are required to keep switch closed and maintain monitoring circuit

#### For Kentec Panel:

- · Low Pressure switch input inverted on panel
- Circuit valid for Sigma XT+ Series 21000 other panels may vary

Unit 6, The Business Centre Molly Millars Lane Wokingham, Berkshire RG41 2QZ, United Kingdom +44 (0)118 9897910