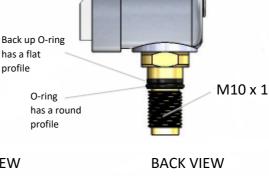

### Pressure Gauge 200 Bar - NF385022

DETAIL A

The pressure gauge incorporating low pressure switch is connected to the cylinder valve via the M10 x 1 port. When fitting the pressure gauge, screw the unit into the port until it stops (finger tight), if necessary, turn it back to a maximum of one revolution for correct orientation of the gauge dial. Before screwing the gauge into place, check that the 'O'-ring seal and back-up ring are not damaged.

If 'O'-ring replacement is required please note the installation diagram shown here. It is possible to mount and remove the gauge while the container valve is pressurised.

FRONT VIEW

| Event           | Message             | Fault       | Alarm  |
|-----------------|---------------------|-------------|--------|
| Switch Open     | Exting Press Fault  | Fault light | Buzzer |
| Short Circuit A | Low Press I/P Fault | Fault light | Buzzer |
| Open Circuit B  | Low Press I/P Fault | Fault light | Buzzer |