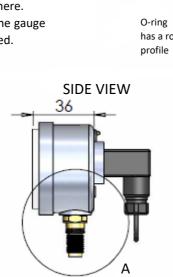

### Pressure Gauge 200 Bar - NF385022

DETAIL A

The pressure gauge incorporating low pressure switch is connected to the cylinder valve via the M10 x 1 port. When fitting the pressure gauge, screw the unit into the port until it stops (finger tight), if necessary, turn it back to a maximum of one revolution for correct orientation of the gauge dial. Before screwing the gauge into place, check that the 'O'-ring seal and back-up ring are not damaged.

If 'O'-ring replacement is required please note the installation diagram shown here. It is possible to mount and remove the gauge while the container valve is pressurised.

FRONT VIEW

| Event           | Message             | Fault       | Alarm  |
|-----------------|---------------------|-------------|--------|
| Switch Open     | Exting Press Fault  | Fault light | Buzzer |
| Short Circuit A | Low Press I/P Fault | Fault light | Buzzer |
| Open Circuit B  | Low Press I/P Fault | Fault light | Buzzer |